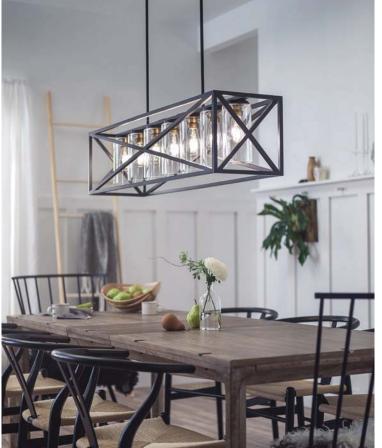

## TRANSITIONAL

Warm Neutrals

Straight Lines

**Textures** 

LINEAR CHANDELIER 44082 BK

SIMPLICITY Plus Sophistication

Moorgate™ Chandelier 44082 BK | Page 100

TONE-ON-TONE Casual Details

STRAIGHT LINES Simple Silhouettes

Inspired by vintage industrial shipping crates, Moorgate™ fixtures feature an oversized X pattern in a rich black and brass finish combination. Knurled sockets in a contrasting finish bring a premium detail to this substantial, yet simple, statement piece.