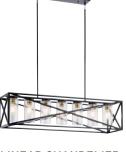

## TRANSITIONAL

Warm Neutrals

Straight Lines

**Textures** 

LINEAR CHANDELIER 44082 BK

SIMPLICITY Plus Sophistication

Moorgate™ Chandelier 44082 BK | Page 100

TONE-ON-TONE Casual Details

STRAIGHT LINES Simple Silhouettes

Inspired by vintage industrial shipping crates, Moorgate™ fixtures feature an oversized X pattern in a rich black and brass finish combination. Knurled sockets in a contrasting finish bring a premium detail to this substantial, yet simple, statement piece.